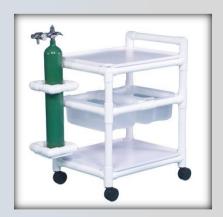

## **DATASHEET: EC500 WD**

## **Emergency Cart**

| Technical Data   |        |
|------------------|--------|
| Height:          | 38"    |
| Width:           | 34"    |
| Depth:           | 20"    |
| Weight:          | 35 lbs |
| Ship Weight:     | 40 lbs |
| Shipping Method: | Parcel |

| Ordering Options |
|------------------|
| EC500 WD         |

- Allows easy replacement of E series oxygen cylinder (oxygen tank not included)
- Recessed shelf mount for suction machine
- Injection molded shelves
- Bottom shelf for supply storage
- Two drawers for additional supply storage
- Superior dual wheel 3" casters for easy maneuverability (2 locking)